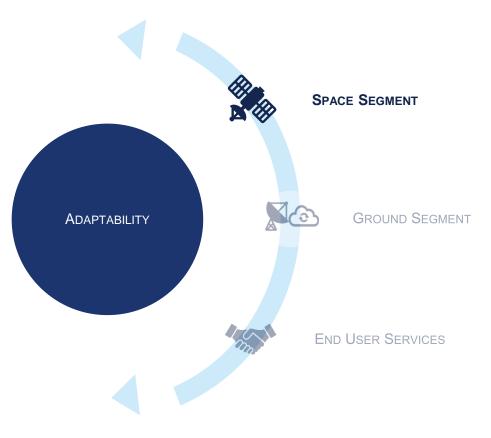

#### HTS

Densification of satellites Multi band/orbit Mega Constellations Software-defined Payloads ...and much more

#### TRENDS AND INNOVATIONS WITHIN SATELLITE DATA HANDLING ADAPTABILITY IN MANY DIRECTIONS