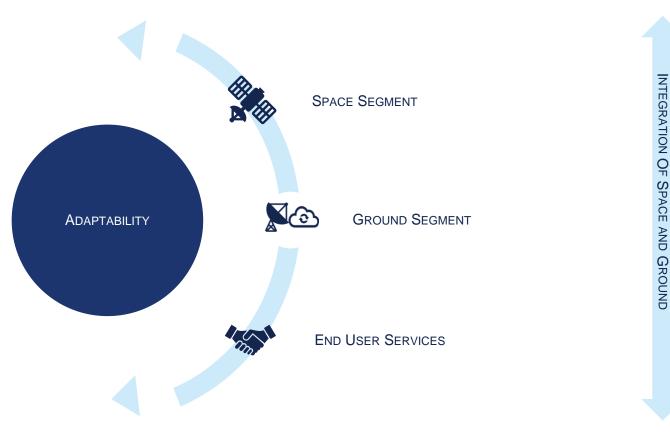

#### TRENDS AND INNOVATIONS WITHIN SATELLITE DATA HANDLING

Adaptability  $\rightarrow$  Opportunities For Innovation

#### TRENDS AND INNOVATIONS WITHIN SATELLITE DATA HANDLING ADAPTABILITY IN MANY DIRECTIONS

# TRENDS AND INNOVATIONS WITHIN SATELLITE DATA HANDLING ADAPTABILITY IN MANY DIRECTIONS

Innovation in Space are affecting the entire industry