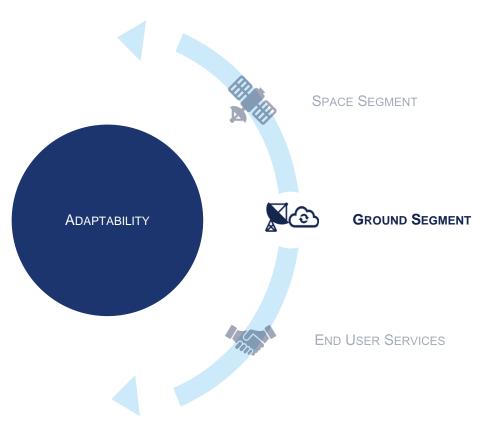

#### Disruptions in Space requires innovation on ground

New Technology Higher frequencies/ Optical Antenna mutualization concept RF Digitizers SW Defined Radios Extensibility and scalability of the virtual ground infrastructure

#### TRENDS AND INNOVATIONS WITHIN SATELLITE DATA HANDLING ADAPTABILITY IN MANY DIRECTIONS

Secure, reliable connectivity "anywhere, anytime"

Mobility Non-linear demand End-to-end services Increasing data usage Big data analytics End-to-end security systems