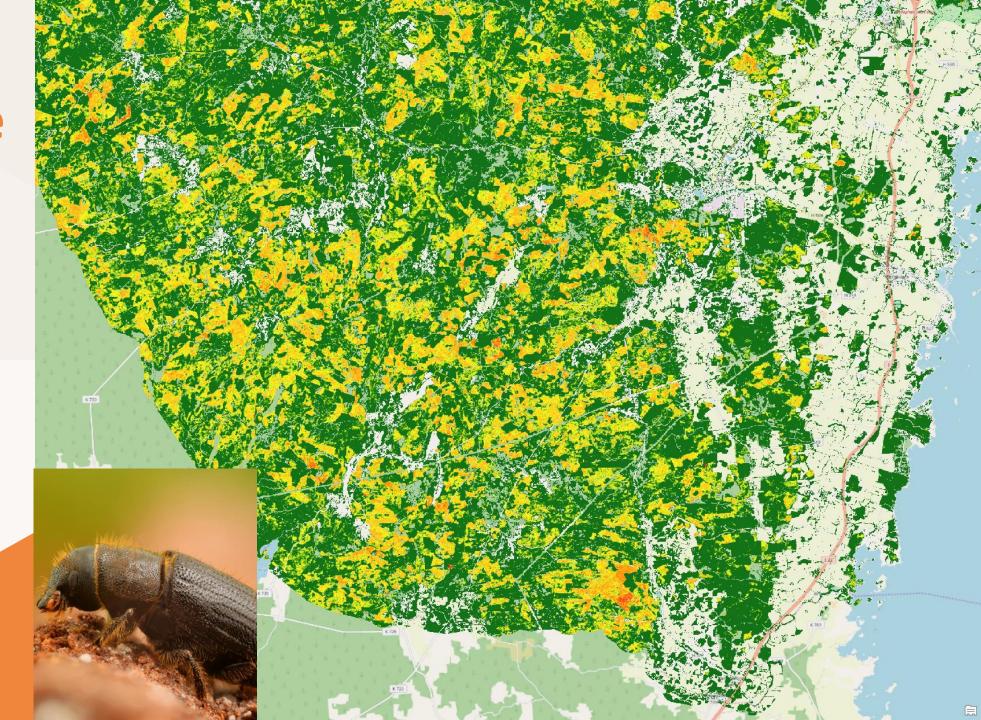

## Metria AB

- Metria is one of the leading GIS providers in Sweden and can offer extensive remote sensing expertise
- Metria has approximately 300 employees in offices across the country





- Metria is the leading provider of remote sensing expertise in Sweden
- Remote sensing activities started in the 1980's when the unit was part of the Swedish Space Corporation
- Specialization: Environment, Land Cover mapping, Forestry analysis, Landscape geospatial data analytics, etc.
- Major customers: Swedish Environmental Protection Agency, Swedish Civil Contingencies Agency, County Governments, Municipalities, Forest companies, Energy companies etc.







(Number of samples. Number of model parameters)







## **Swedish National Land Cover Map**





## Bark beetle analysis



## Forest thinning