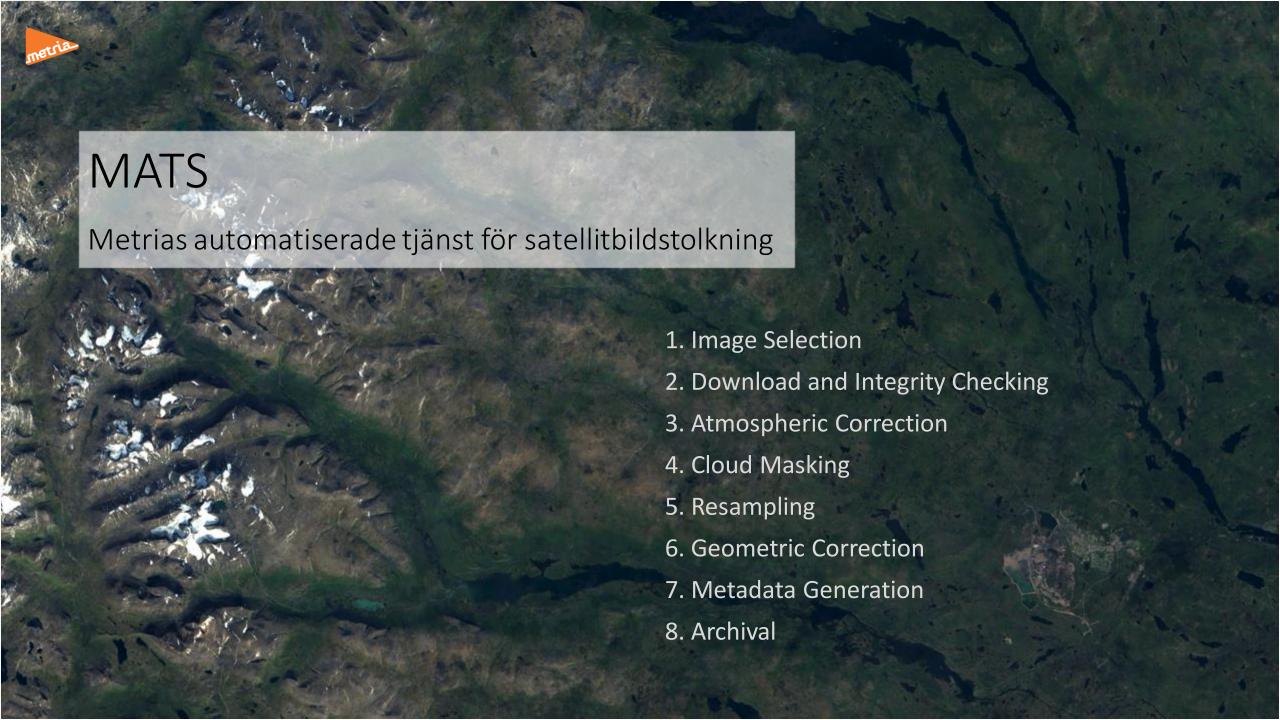

## Metria AB

- Metria is one of the leading GIS providers in Sweden and can offer extensive remote sensing expertise
- Metria has approximately 300 employees in offices across the country





- Metria is the leading provider of remote sensing expertise in Sweden
- Remote sensing activities started in the 1980's when the unit was part of the Swedish Space Corporation
- Specialization: Environment, Land Cover mapping, Forestry analysis, Landscape geospatial data analytics, etc.
- Major customers: Swedish Environmental Protection Agency, Swedish Civil Contingencies Agency, County Governments, Municipalities, Forest companies, Energy companies etc.







(Number of samples. Number of model parameters)







## **Swedish National Land Cover Map**





## Bark beetle analysis



## Forest thinning