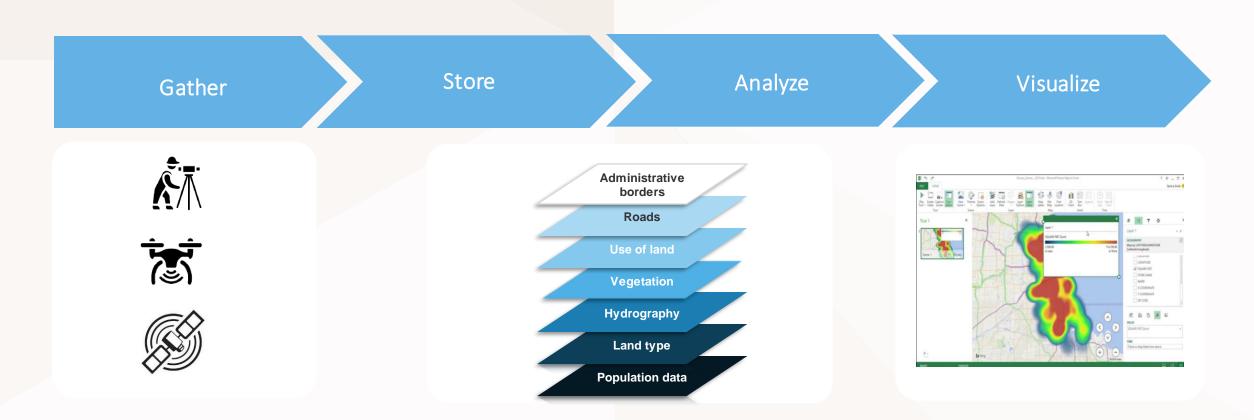

## Metria AB

- Metria is one of the leading GIS providers in Sweden and can offer extensive remote sensing expertise
- Metria has approximately 300 employees in offices across the country





- Metria is the leading provider of remote sensing expertise in Sweden
- Remote sensing activities started in the 1980's when the unit was part of the Swedish Space Corporation
- Specialization: Environment, Land Cover mapping, Forestry analysis, Landscape geospatial data analytics, etc.
- Major customers: Swedish Environmental Protection Agency, Swedish Civil Contingencies Agency, County Governments, Municipalities, Forest companies, Energy companies etc.







(Number of samples. Number of model parameters)







## **Swedish National Land Cover Map**





## Bark beetle analysis



## Forest thinning