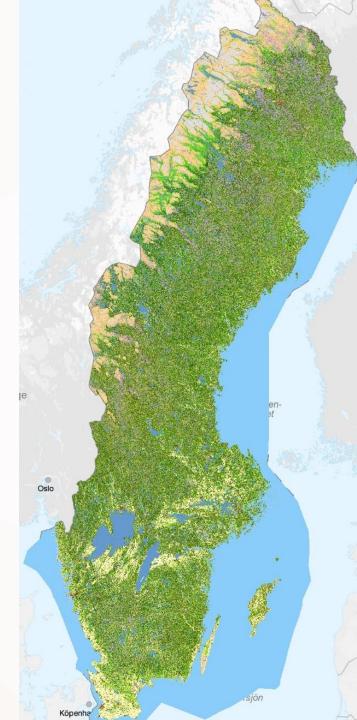

## Metria AB

- Metria is one of the leading GIS providers in Sweden and can offer extensive remote sensing expertise
- Metria has approximately 300 employees in offices across the country





- Metria is the leading provider of remote sensing expertise in Sweden
- Remote sensing activities started in the 1980's when the unit was part of the Swedish Space Corporation
- Specialization: Environment, Land Cover mapping, Forestry analysis, Landscape geospatial data analytics, etc.
- Major customers: Swedish Environmental Protection Agency, Swedish Civil Contingencies Agency, County Governments, Municipalities, Forest companies, Energy companies etc.







(Number of samples. Number of model parameters)







## **Swedish National Land Cover Map**





## Bark beetle analysis



## Forest thinning