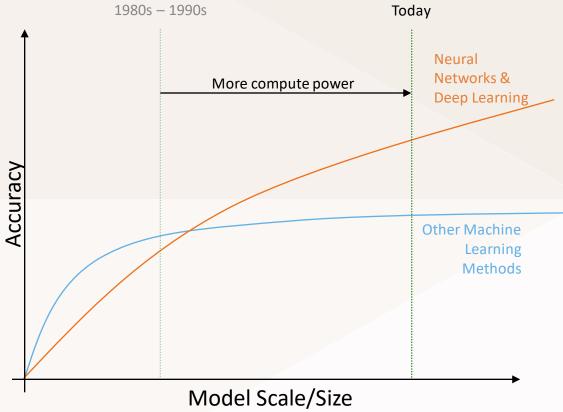

## Metria AB

- Metria is one of the leading GIS providers in Sweden and can offer extensive remote sensing expertise
- Metria has approximately 300 employees in offices across the country





- Metria is the leading provider of remote sensing expertise in Sweden
- Remote sensing activities started in the 1980's when the unit was part of the Swedish Space Corporation
- Specialization: Environment, Land Cover mapping, Forestry analysis, Landscape geospatial data analytics, etc.
- Major customers: Swedish Environmental Protection Agency, Swedish Civil Contingencies Agency, County Governments, Municipalities, Forest companies, Energy companies etc.







(Number of samples. Number of model parameters)







## **Swedish National Land Cover Map**





## Bark beetle analysis



## Forest thinning