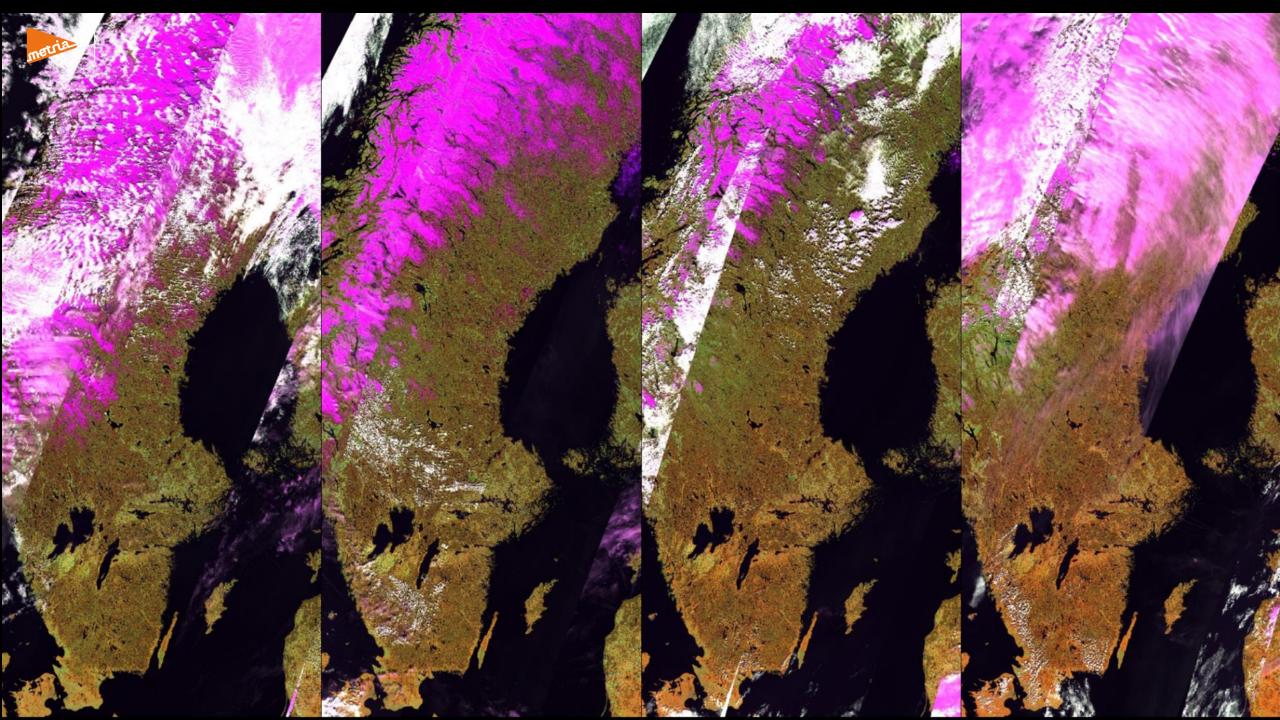

## Metria AB

- Metria is one of the leading GIS providers in Sweden and can offer extensive remote sensing expertise
- Metria has approximately 300 employees in offices across the country





- Metria is the leading provider of remote sensing expertise in Sweden
- Remote sensing activities started in the 1980's when the unit was part of the Swedish Space Corporation
- Specialization: Environment, Land Cover mapping, Forestry analysis, Landscape geospatial data analytics, etc.
- Major customers: Swedish Environmental Protection Agency, Swedish Civil Contingencies Agency, County Governments, Municipalities, Forest companies, Energy companies etc.







(Number of samples. Number of model parameters)







## **Swedish National Land Cover Map**





## Bark beetle analysis



## Forest thinning