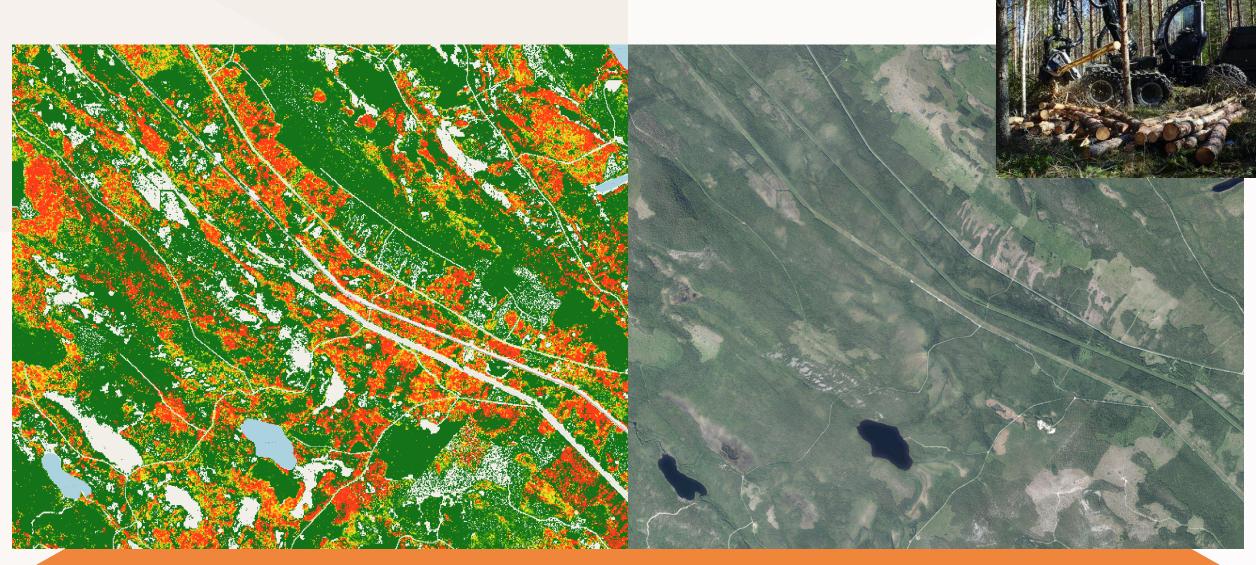

a AB

- Metria is one of the leading GIS providers in Sweden and can offer extensive remote sensing expertise
- Metria has approximately 300 employees in offices across the country





- Metria is the leading provider of remote sensing expertise in Sweden
- Remote sensing activities started in the 1980's when the unit was part of the Swedish Space Corporation
- Specialization: Environment, Land Cover mapping, Forestry analysis, Landscape geospatial data analytics, etc.
- Major customers: Swedish Environmental Protection Agency, Swedish Civil Contingencies Agency, County Governments, Municipalities, Forest companies, Energy companies etc.







(Number of samples. Number of model parameters)







## **Swedish National Land Cover Map**





## Bark beetle analysis



## Forest thinning