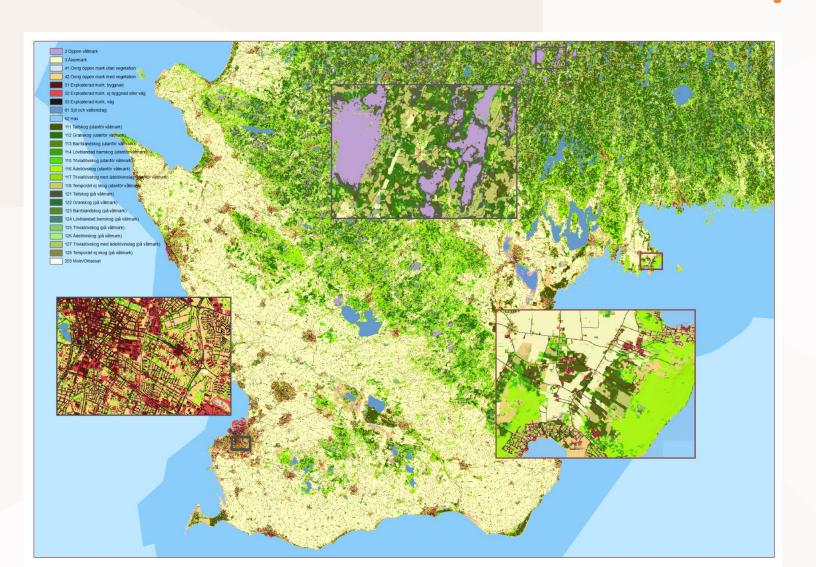

## Metria AB

- Metria is one of the leading GIS providers in Sweden and can offer extensive remote sensing expertise
- Metria has approximately 300 employees in offices across the country





- Metria is the leading provider of remote sensing expertise in Sweden
- Remote sensing activities started in the 1980's when the unit was part of the Swedish Space Corporation
- Specialization: Environment, Land Cover mapping, Forestry analysis, Landscape geospatial data analytics, etc.
- Major customers: Swedish Environmental Protection Agency, Swedish Civil Contingencies Agency, County Governments, Municipalities, Forest companies, Energy companies etc.







(Number of samples. Number of model parameters)







## **Swedish National Land Cover Map**





## Bark beetle analysis



## Forest thinning