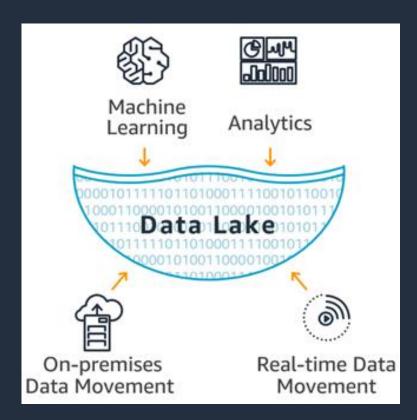

### **Aggregation of data**

- Unmatched durability
- Best security, compliance and audit
- Object level controls for fine grain access
- Fastest performance by retrieving subsets of data
- 2X as many integrations with partners
- Analyse with the broadest set of analytics & ML services