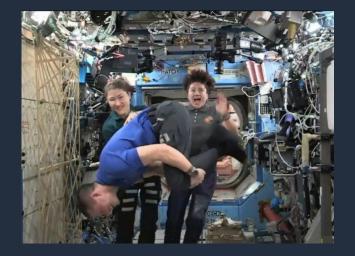

# **Global Aerospace**

Astronaut Andrew Morgan does a zero-gravity flip on the International Space Station with a push from his two NASA crewmates, Christina Koch and Jessica Meir. (NASA via YouTube)

AvioAero