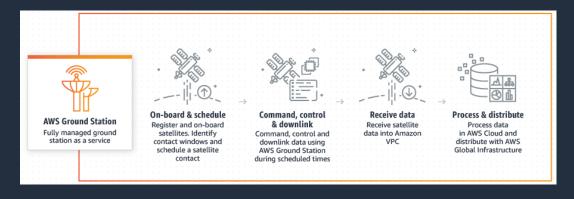

### **What is Ground Station**

Fully managed service provides ability to schedule passes, commands and acquisitions at a click of a mouse on an intuitive interface

#### **Graphical console**

allows you to reserve contacts and antenna time for your satellite communications and review, cancel, and reschedule contact reservations up to 15 minutes prior to scheduled antenna times

### Support most common satellites

can connect with any satellite in low Earth orbit (LEO) and medium Earth orbit (MEO)

# Direct access to AWS resources

with co-located ground station and AWS data centers providing access to AWS Cloud services and security

#### Pay-as-you-go pricing

scale satellite communications on demand when your business needs it

#### Single price

allows to use any antenna in the global AWS Ground Station network