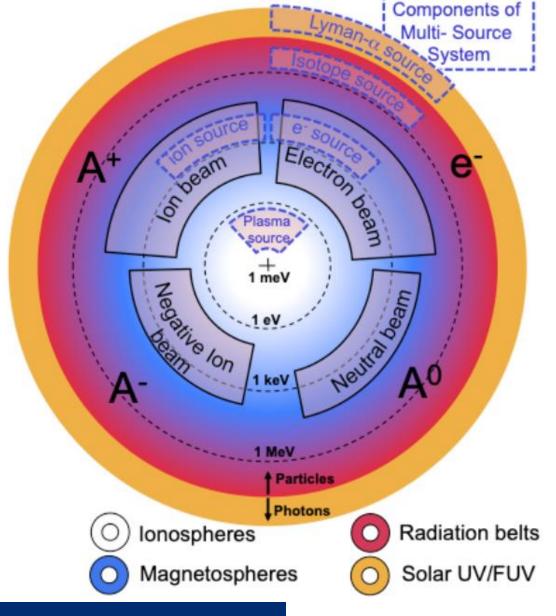

b?

- A facility for development, testing, and qualification of space systems, subsystems, instruments, and components.
- SpaceLab serves academia and research (for example IRF, LTU, KTH) as well as start-ups and commercial customers.
- Collaboration is foreseen with Esrange in connection to the SmallSat Express project, with users in need of test and qualification infrastructure near the launch site.













#### **Current missions**

Currently 16 instruments on operational missions

- 4x ESA Cluster
- 4x NASA Magnetospheric Multi Scales (MMS)
- 3x ESA Swarm
- 1x ESA Mars Express
- 2x ESA BepiColombo
- 1x CNSA Chang'e 4
- 1x ESA Solar orbiter









Orbit

36km



5km

Kiruna Airport



















## Facility development







## Future facility development:

SpacePlasmaLab









## RIT2021



Swedish Research Council





### Kempestiftelserna

Stiftelserna J.C. Kempes och Seth M. Kempes minne







### TAKE THE STEP OUT INTO SPACE, WITH US!

SPACE ENVIRONMENTAL TESTING











### Norrskensprognos!

- We are ready test the IRF Aurora alert system now.
- Sign up to be a beta tester and get aurora alerts by email.
- Sign up sheet at top of the Aula
- Online participants, email <a href="mailto:yamau@irf.se">yamau@irf.se</a> to sign up

www (www@irf.se) <aurora-alerts@irf.se>

To: aurora-alerts@irf.se Reply-To: www@irf.se

Strong aurora is detected at Kiruna camera

2021-11-06 at 18:32