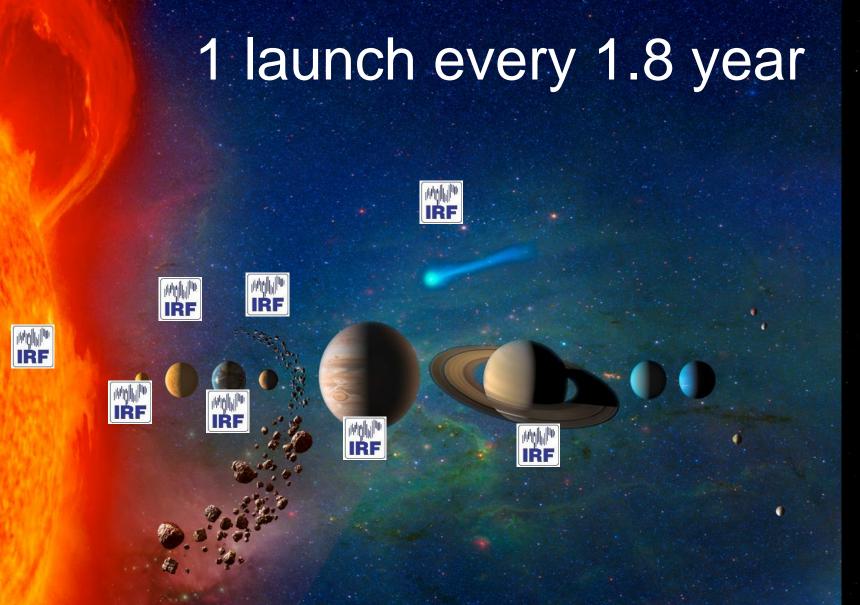

#### **Current missions**

Currently 16 instruments on operational missions

- 4x ESA Cluster
- 4x NASA Magnetospheric Multi Scales (MMS)
- 3x ESA Swarm
- 1x ESA Mars Express
- 2x ESA BepiColombo
- 1x CNSA Chang'e 4
- 1x ESA Solar orbiter