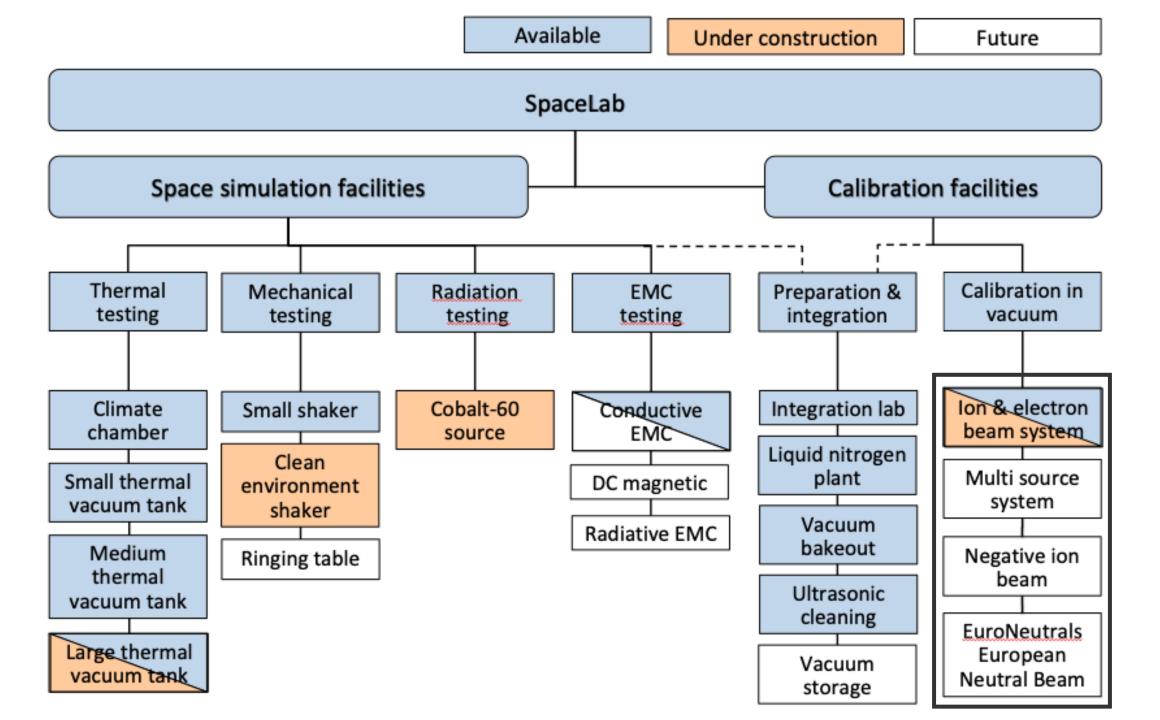

### What is SpaceLab?

- A facility for development, testing, and qualification of space systems, subsystems, instruments, and components.
- SpaceLab serves academia and research (for example IRF, LTU, KTH) as well as start-ups and commercial customers.
- Collaboration is foreseen with Esrange in connection to the SmallSat Express project, with users in need of test and qualification infrastructure near the launch site.