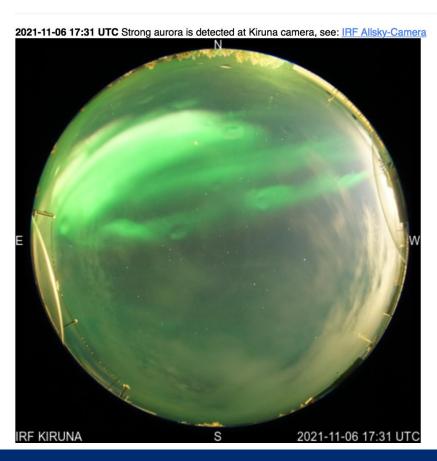

### Norrskensprognos!

- We are ready test the IRF Aurora alert system now.
- Sign up to be a beta tester and get aurora alerts by email.
- Sign up sheet at top of the Aula
- Online participants, email <a href="mailto:yamau@irf.se">yamau@irf.se</a> to sign up

www (www@irf.se) <aurora-alerts@irf.se>

To: aurora-alerts@irf.se Reply-To: www@irf.se

Strong aurora is detected at Kiruna camera

2021-11-06 at 18:32